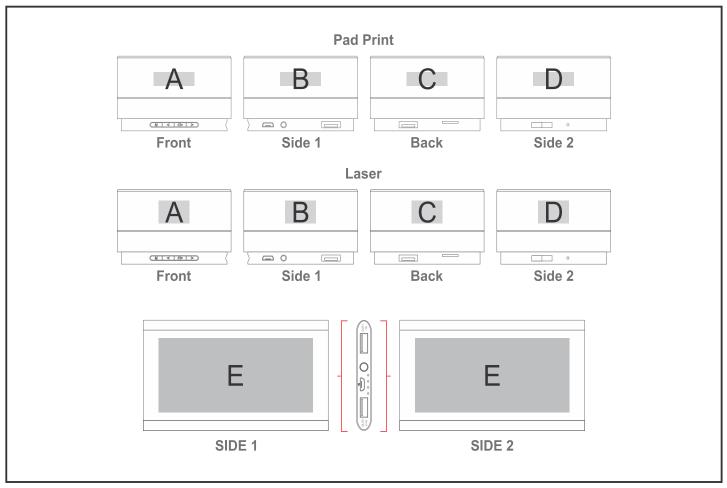

## **Branding Options:**

| Position | Branding Method (Branding Code) | No. of Colours | Dimension             |
|----------|---------------------------------|----------------|-----------------------|
| А        | Pad Printing (PA)               | 4 Colours      | 25mm wide x 8mm high  |
| Α        | Laser Engraving (LA)            | N/A            | 19mm wide x 13mm high |
|          |                                 |                |                       |
| В        | Pad Printing (PA)               | 4 Colours      | 25mm wide x 8mm high  |
| В        | Laser Engraving (LA)            | N/A            | 19mm wide x 13mm high |
|          |                                 |                |                       |
| С        | Pad Printing (PA)               | 4 Colours      | 25mm wide x 8mm high  |
| С        | Laser Engraving (LA)            | N/A            | 19mm wide x 13mm high |
|          |                                 |                |                       |
| D        | Pad Printing (PA)               | 4 Colours      | 25mm wide x 8mm high  |

| D | Laser Engraving (LA)   | N/A         | 19mm wide x 13mm high  |
|---|------------------------|-------------|------------------------|
|   |                        |             |                        |
| E | Pad Printing (PC)      | 4 Colours   | 60mm wide x 40mm high  |
| E | Screen Print (SC)      | 1 Colour    | 100mm wide x 45mm high |
| E | Laser Engraving (LB)   | N/A         | 100mm wide x 45mm high |
| E | Direct to Print (DP-B) | Full Colour | 100mm wide x 50mm high |